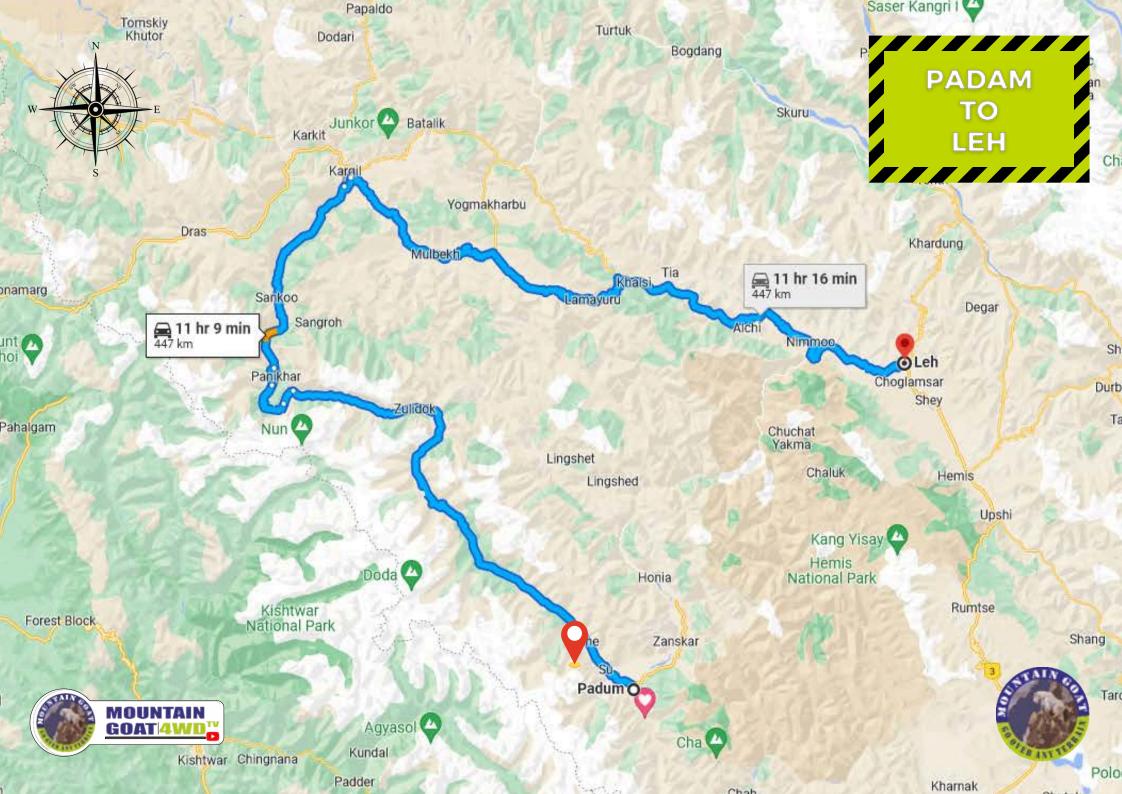

## TRANS HIMALAYAN ENDURANCE 4X4 DETAILS

| Date      | Start Place       | Destination                | Hotel All 4* Properties         | Km  | Description                                                                                                                  |  |
|-----------|-------------------|----------------------------|---------------------------------|-----|------------------------------------------------------------------------------------------------------------------------------|--|
| 14th June | Manali            | Manali                     | Anantmaya                       | 0   | 10:00 a.m. to 3:00 p.m. Registration Time 6:00 p.m. Mandatory Briefing (Conference Hall)  Disqualification on non-attendance |  |
| 15th June | Manali            | Purne                      | Survival Night/<br>Self Camping | 180 | Survival Night Self Camping at Gombo Ranjan                                                                                  |  |
| 16th June | Purne Phugtal     | Zanskar- Padam Leh         | Home Stay                       | 82  | Human Off Roading on foot to Phuktal Monastery                                                                               |  |
| 17th June | Monastery Zanskar | Local Leh                  | The Kaal                        | 464 | Hidden Off Roading Track to Leh                                                                                              |  |
| 18th June | Local Leh         | Local Leh                  | The Kaal                        | 0   | Stock up on supplies, re-fuelling and rest                                                                                   |  |
| 19th June | Leh               | Nubra via Turtuk Baltistan | Home Stay                       | 203 | Lunch at Turtuk Baltistan & Stay at Nubra                                                                                    |  |
| 20th June | Nubra             | Pangong                    | Camps                           | 318 | Hidden Track to Pangong                                                                                                      |  |
| 21st June | Pangong           | Hanle                      | Home Stay                       | 412 | Simultaneously cross 3 highest motorable passes in the world                                                                 |  |
| 22nd June | Hanle             | Tso Moriri                 | Camps                           | 159 | Extreme Off Road without GPS                                                                                                 |  |
| 23rd June | Tso Moriri        | Manali                     | Anantmaya                       | 405 | Endurance Run To Manali                                                                                                      |  |