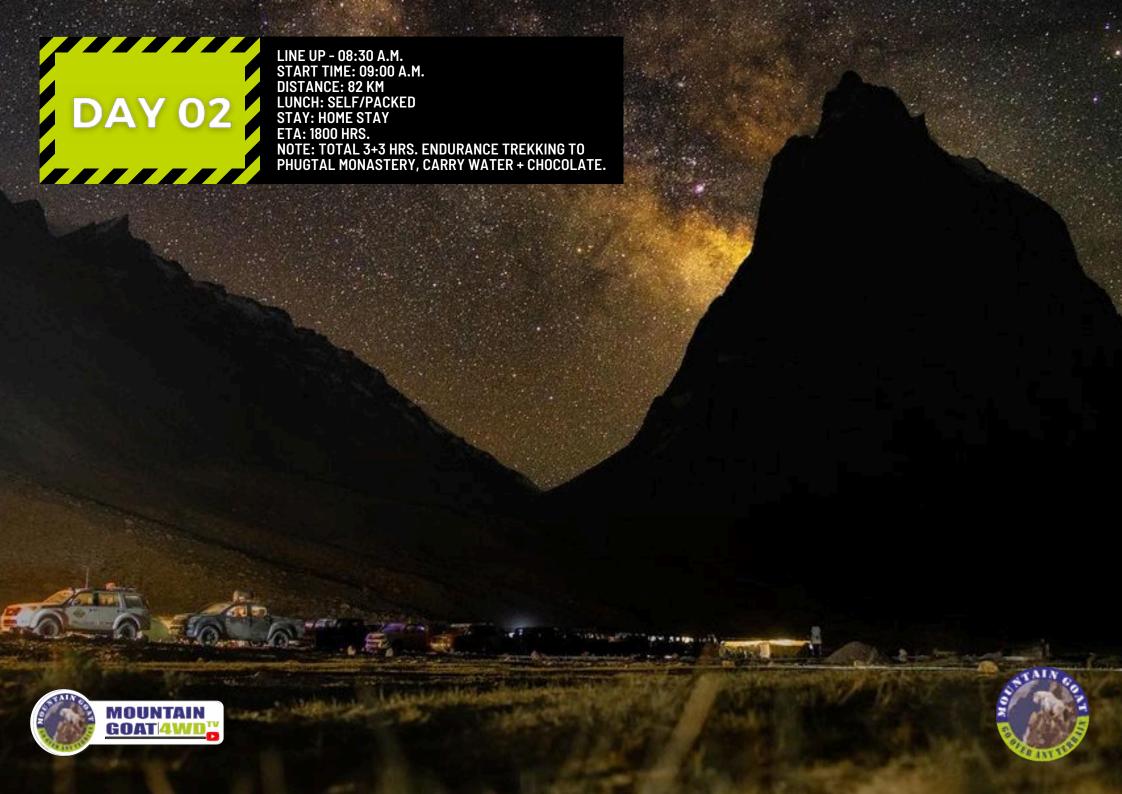

## TRANS HIMALAYAN ENDURANCE 4X4 DETAILS

| Date      | Start Place       | Destination                | Hotel All 4* Properties         | Km  | Description                                                                                                                  |  |
|-----------|-------------------|----------------------------|---------------------------------|-----|------------------------------------------------------------------------------------------------------------------------------|--|
| 14th June | Manali            | Manali                     | Anantmaya                       | 0   | 10:00 a.m. to 3:00 p.m. Registration Time 6:00 p.m. Mandatory Briefing (Conference Hall)  Disqualification on non-attendance |  |
| 15th June | Manali            | Purne                      | Survival Night/<br>Self Camping | 180 | Survival Night Self Camping at Gombo Ranjan                                                                                  |  |
| 16th June | Purne Phugtal     | Zanskar- Padam Leh         | Home Stay                       | 82  | Human Off Roading on foot to Phuktal Monastery                                                                               |  |
| 17th June | Monastery Zanskar | Local Leh                  | The Kaal                        | 464 | Hidden Off Roading Track to Leh                                                                                              |  |
| 18th June | Local Leh         | Local Leh                  | The Kaal                        | 0   | Stock up on supplies, re-fuelling and rest                                                                                   |  |
| 19th June | Leh               | Nubra via Turtuk Baltistan | Home Stay                       | 203 | Lunch at Turtuk Baltistan & Stay at Nubra                                                                                    |  |
| 20th June | Nubra             | Pangong                    | Camps                           | 318 | Hidden Track to Pangong                                                                                                      |  |
| 21st June | Pangong           | Hanle                      | Home Stay                       | 412 | Simultaneously cross 3 highest motorable passes in the world                                                                 |  |
| 22nd June | Hanle             | Tso Moriri                 | Camps                           | 159 | Extreme Off Road without GPS                                                                                                 |  |
| 23rd June | Tso Moriri        | Manali                     | Anantmaya                       | 405 | Endurance Run To Manali                                                                                                      |  |