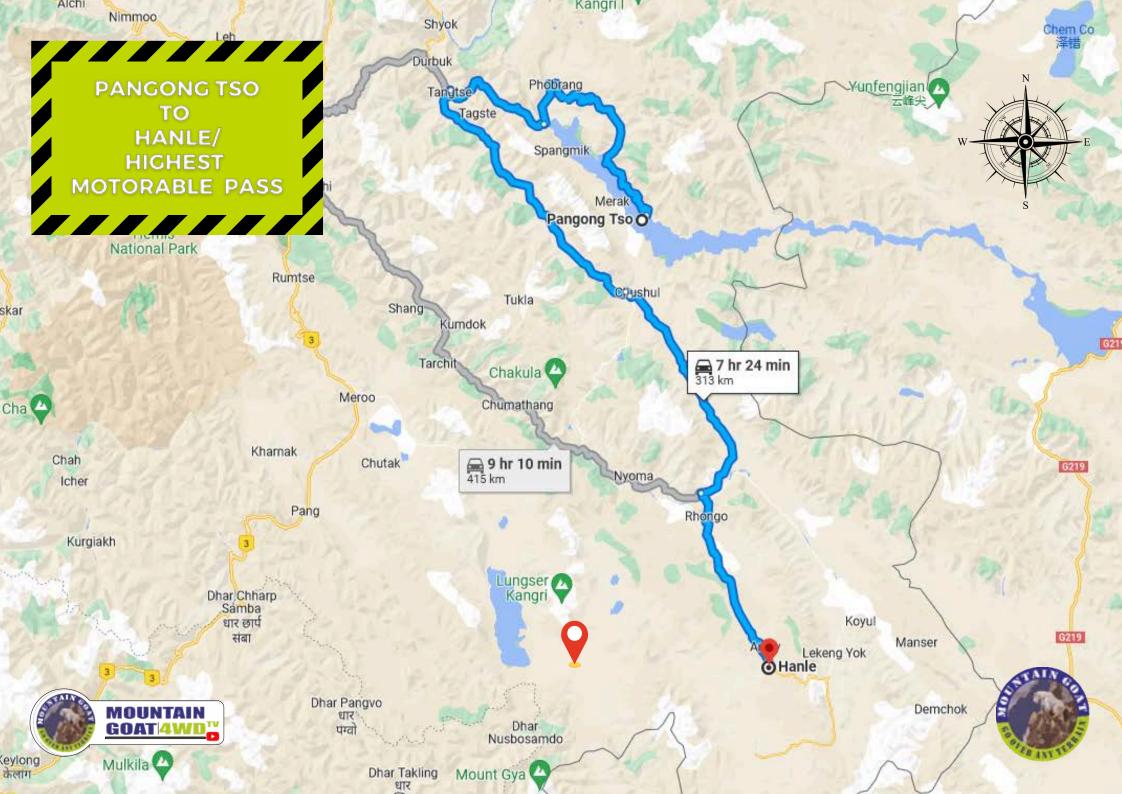

## TRANS HIMALAYAN ENDURANCE 4X4 DETAILS

| Date      | Start Place       | Destination                | Hotel All 4* Properties         | Km  | Description                                                                                                                  |  |
|-----------|-------------------|----------------------------|---------------------------------|-----|------------------------------------------------------------------------------------------------------------------------------|--|
| 14th June | Manali            | Manali                     | Anantmaya                       | 0   | 10:00 a.m. to 3:00 p.m. Registration Time 6:00 p.m. Mandatory Briefing (Conference Hall)  Disqualification on non-attendance |  |
| 15th June | Manali            | Purne                      | Survival Night/<br>Self Camping | 180 | Survival Night Self Camping at Gombo Ranjan                                                                                  |  |
| 16th June | Purne Phugtal     | Zanskar- Padam Leh         | Home Stay                       | 82  | Human Off Roading on foot to Phuktal Monastery                                                                               |  |
| 17th June | Monastery Zanskar | Local Leh                  | The Kaal                        | 464 | Hidden Off Roading Track to Leh                                                                                              |  |
| 18th June | Local Leh         | Local Leh                  | The Kaal                        | 0   | Stock up on supplies, re-fuelling and rest                                                                                   |  |
| 19th June | Leh               | Nubra via Turtuk Baltistan | Home Stay                       | 203 | Lunch at Turtuk Baltistan & Stay at Nubra                                                                                    |  |
| 20th June | Nubra             | Pangong                    | Camps                           | 318 | Hidden Track to Pangong                                                                                                      |  |
| 21st June | Pangong           | Hanle                      | Home Stay                       | 412 | Simultaneously cross 3 highest motorable passes in the world                                                                 |  |
| 22nd June | Hanle             | Tso Moriri                 | Camps                           | 159 | Extreme Off Road without GPS                                                                                                 |  |
| 23rd June | Tso Moriri        | Manali                     | Anantmaya                       | 405 | Endurance Run To Manali                                                                                                      |  |