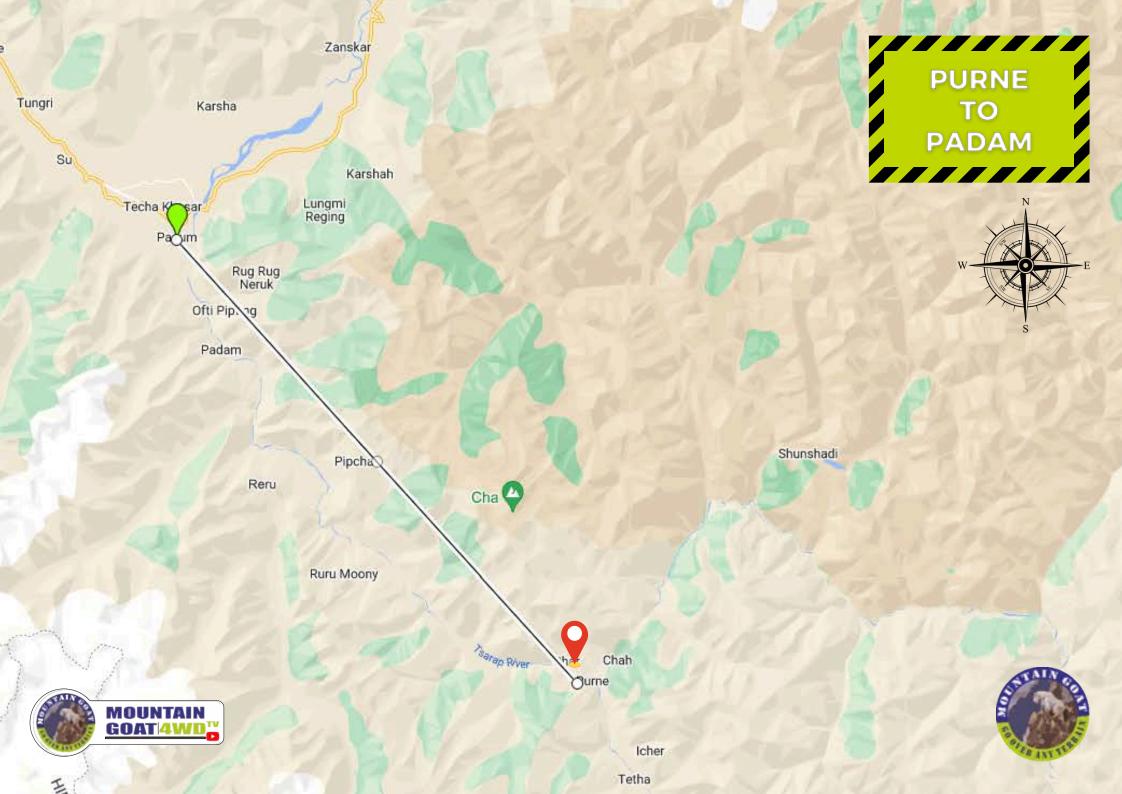

## TRANS HIMALAYAN ENDURANCE 4X4 DETAILS

| Date      | Start Place       | Destination                | Hotel All 4* Properties         | Km  | Description                                                                                                                  |  |
|-----------|-------------------|----------------------------|---------------------------------|-----|------------------------------------------------------------------------------------------------------------------------------|--|
| 14th June | Manali            | Manali                     | Anantmaya                       | 0   | 10:00 a.m. to 3:00 p.m. Registration Time 6:00 p.m. Mandatory Briefing (Conference Hall)  Disqualification on non-attendance |  |
| 15th June | Manali            | Purne                      | Survival Night/<br>Self Camping | 180 | Survival Night Self Camping at Gombo Ranjan                                                                                  |  |
| 16th June | Purne Phugtal     | Zanskar- Padam Leh         | Home Stay                       | 82  | Human Off Roading on foot to Phuktal Monastery                                                                               |  |
| 17th June | Monastery Zanskar | Local Leh                  | The Kaal                        | 464 | Hidden Off Roading Track to Leh                                                                                              |  |
| 18th June | Local Leh         | Local Leh                  | The Kaal                        | 0   | Stock up on supplies, re-fuelling and rest                                                                                   |  |
| 19th June | Leh               | Nubra via Turtuk Baltistan | Home Stay                       | 203 | Lunch at Turtuk Baltistan & Stay at Nubra                                                                                    |  |
| 20th June | Nubra             | Pangong                    | Camps                           | 318 | Hidden Track to Pangong                                                                                                      |  |
| 21st June | Pangong           | Hanle                      | Home Stay                       | 412 | Simultaneously cross 3 highest motorable passes in the world                                                                 |  |
| 22nd June | Hanle             | Tso Moriri                 | Camps                           | 159 | Extreme Off Road without GPS                                                                                                 |  |
| 23rd June | Tso Moriri        | Manali                     | Anantmaya                       | 405 | Endurance Run To Manali                                                                                                      |  |