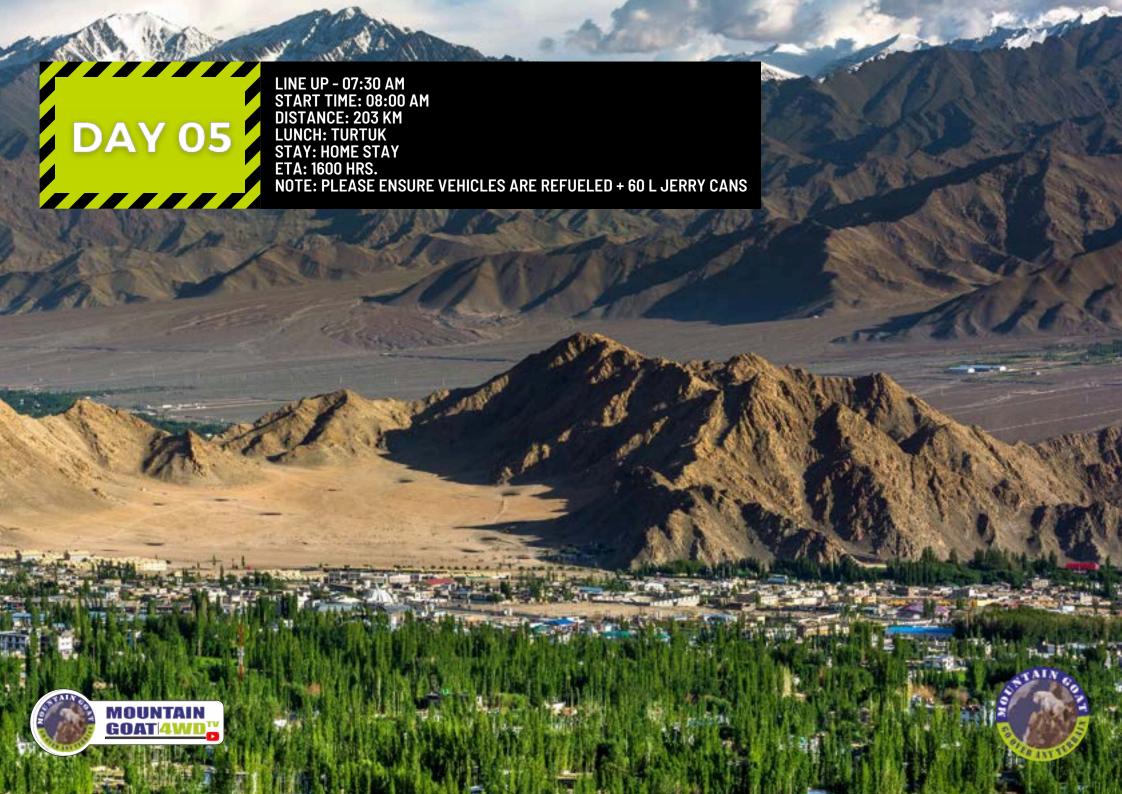

## TRANS HIMALAYAN ENDURANCE 4X4 DETAILS

| Date      | Start Place       | Destination                | Hotel All 4* Properties         | Km  | Description                                                                                                                  |  |
|-----------|-------------------|----------------------------|---------------------------------|-----|------------------------------------------------------------------------------------------------------------------------------|--|
| 14th June | Manali            | Manali                     | Anantmaya                       | 0   | 10:00 a.m. to 3:00 p.m. Registration Time 6:00 p.m. Mandatory Briefing (Conference Hall)  Disqualification on non-attendance |  |
| 15th June | Manali            | Purne                      | Survival Night/<br>Self Camping | 180 | Survival Night Self Camping at Gombo Ranjan                                                                                  |  |
| 16th June | Purne Phugtal     | Zanskar- Padam Leh         | Home Stay                       | 82  | Human Off Roading on foot to Phuktal Monastery                                                                               |  |
| 17th June | Monastery Zanskar | Local Leh                  | The Kaal                        | 464 | Hidden Off Roading Track to Leh                                                                                              |  |
| 18th June | Local Leh         | Local Leh                  | The Kaal                        | 0   | Stock up on supplies, re-fuelling and rest                                                                                   |  |
| 19th June | Leh               | Nubra via Turtuk Baltistan | Home Stay                       | 203 | Lunch at Turtuk Baltistan & Stay at Nubra                                                                                    |  |
| 20th June | Nubra             | Pangong                    | Camps                           | 318 | Hidden Track to Pangong                                                                                                      |  |
| 21st June | Pangong           | Hanle                      | Home Stay                       | 412 | Simultaneously cross 3 highest motorable passes in the world                                                                 |  |
| 22nd June | Hanle             | Tso Moriri                 | Camps                           | 159 | Extreme Off Road without GPS                                                                                                 |  |
| 23rd June | Tso Moriri        | Manali                     | Anantmaya                       | 405 | Endurance Run To Manali                                                                                                      |  |