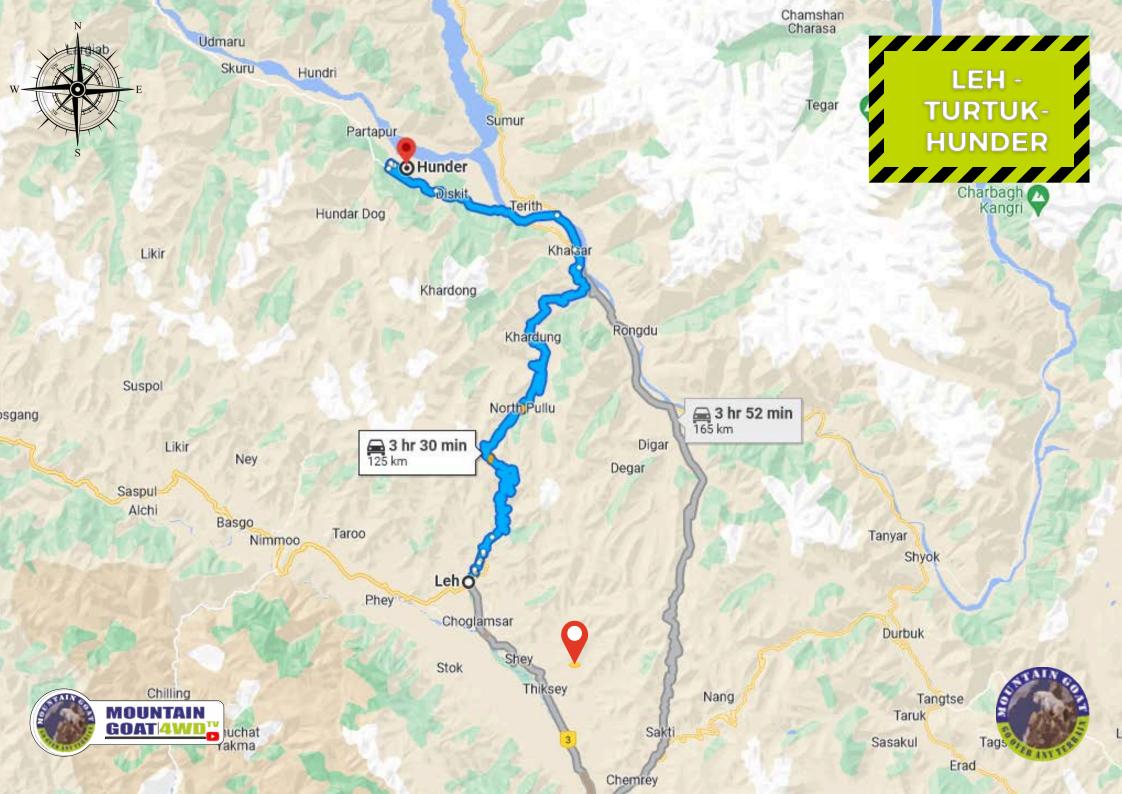

## TRANS HIMALAYAN ENDURANCE 4X4 DETAILS

| Date      | Start Place       | Destination                | Hotel All 4* Properties         | Km  | Description                                                                                                                  |  |
|-----------|-------------------|----------------------------|---------------------------------|-----|------------------------------------------------------------------------------------------------------------------------------|--|
| 14th June | Manali            | Manali                     | Anantmaya                       | 0   | 10:00 a.m. to 3:00 p.m. Registration Time 6:00 p.m. Mandatory Briefing (Conference Hall)  Disqualification on non-attendance |  |
| 15th June | Manali            | Purne                      | Survival Night/<br>Self Camping | 180 | Survival Night Self Camping at Gombo Ranjan                                                                                  |  |
| 16th June | Purne Phugtal     | Zanskar- Padam Leh         | Home Stay                       | 82  | Human Off Roading on foot to Phuktal Monastery                                                                               |  |
| 17th June | Monastery Zanskar | Local Leh                  | The Kaal                        | 464 | Hidden Off Roading Track to Leh                                                                                              |  |
| 18th June | Local Leh         | Local Leh                  | The Kaal                        | 0   | Stock up on supplies, re-fuelling and rest                                                                                   |  |
| 19th June | Leh               | Nubra via Turtuk Baltistan | Home Stay                       | 203 | Lunch at Turtuk Baltistan & Stay at Nubra                                                                                    |  |
| 20th June | Nubra             | Pangong                    | Camps                           | 318 | Hidden Track to Pangong                                                                                                      |  |
| 21st June | Pangong           | Hanle                      | Home Stay                       | 412 | Simultaneously cross 3 highest motorable passes in the world                                                                 |  |
| 22nd June | Hanle             | Tso Moriri                 | Camps                           | 159 | Extreme Off Road without GPS                                                                                                 |  |
| 23rd June | Tso Moriri        | Manali                     | Anantmaya                       | 405 | Endurance Run To Manali                                                                                                      |  |