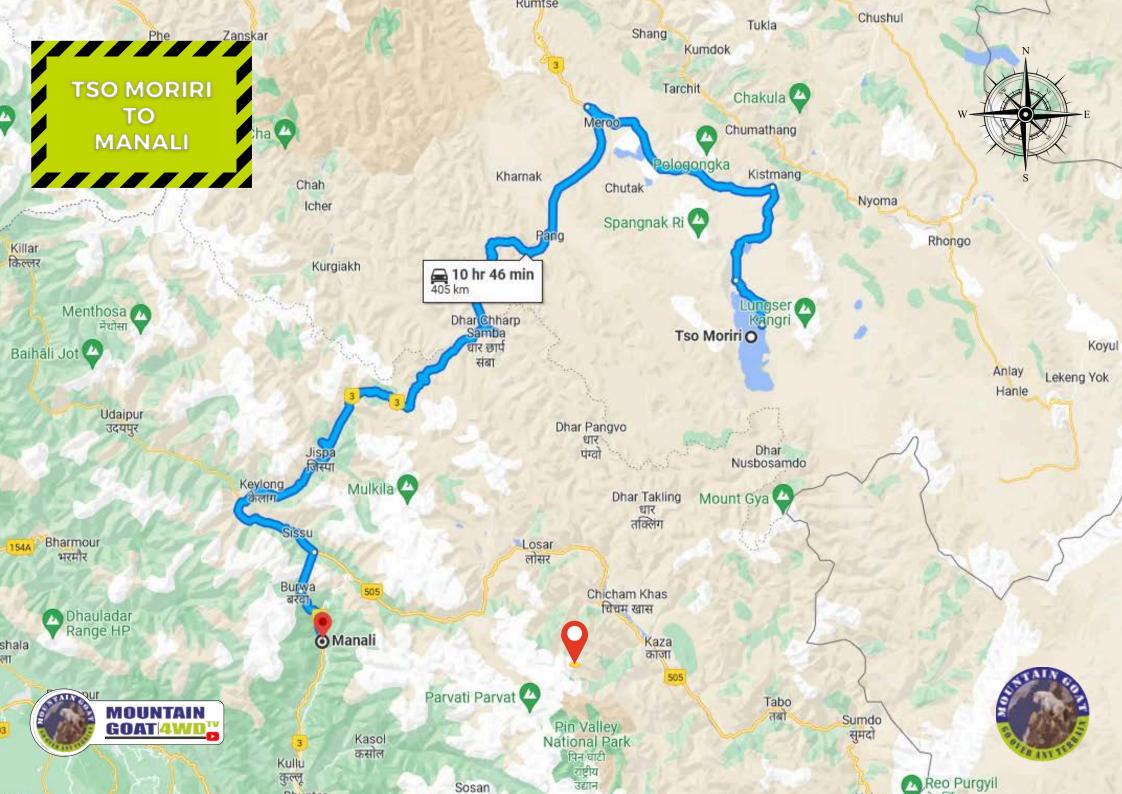

## TRANS HIMALAYAN ENDURANCE 4X4 DETAILS

| Date      | Start Place       | Destination                | Hotel All 4* Properties         | Km  | Description                                                                                                                  |  |
|-----------|-------------------|----------------------------|---------------------------------|-----|------------------------------------------------------------------------------------------------------------------------------|--|
| 14th June | Manali            | Manali                     | Anantmaya                       | 0   | 10:00 a.m. to 3:00 p.m. Registration Time 6:00 p.m. Mandatory Briefing (Conference Hall)  Disqualification on non-attendance |  |
| 15th June | Manali            | Purne                      | Survival Night/<br>Self Camping | 180 | Survival Night Self Camping at Gombo Ranjan                                                                                  |  |
| 16th June | Purne Phugtal     | Zanskar- Padam Leh         | Home Stay                       | 82  | Human Off Roading on foot to Phuktal Monastery                                                                               |  |
| 17th June | Monastery Zanskar | Local Leh                  | The Kaal                        | 464 | Hidden Off Roading Track to Leh                                                                                              |  |
| 18th June | Local Leh         | Local Leh                  | The Kaal                        | 0   | Stock up on supplies, re-fuelling and rest                                                                                   |  |
| 19th June | Leh               | Nubra via Turtuk Baltistan | Home Stay                       | 203 | Lunch at Turtuk Baltistan & Stay at Nubra                                                                                    |  |
| 20th June | Nubra             | Pangong                    | Camps                           | 318 | Hidden Track to Pangong                                                                                                      |  |
| 21st June | Pangong           | Hanle                      | Home Stay                       | 412 | Simultaneously cross 3 highest motorable passes in the world                                                                 |  |
| 22nd June | Hanle             | Tso Moriri                 | Camps                           | 159 | Extreme Off Road without GPS                                                                                                 |  |
| 23rd June | Tso Moriri        | Manali                     | Anantmaya                       | 405 | Endurance Run To Manali                                                                                                      |  |