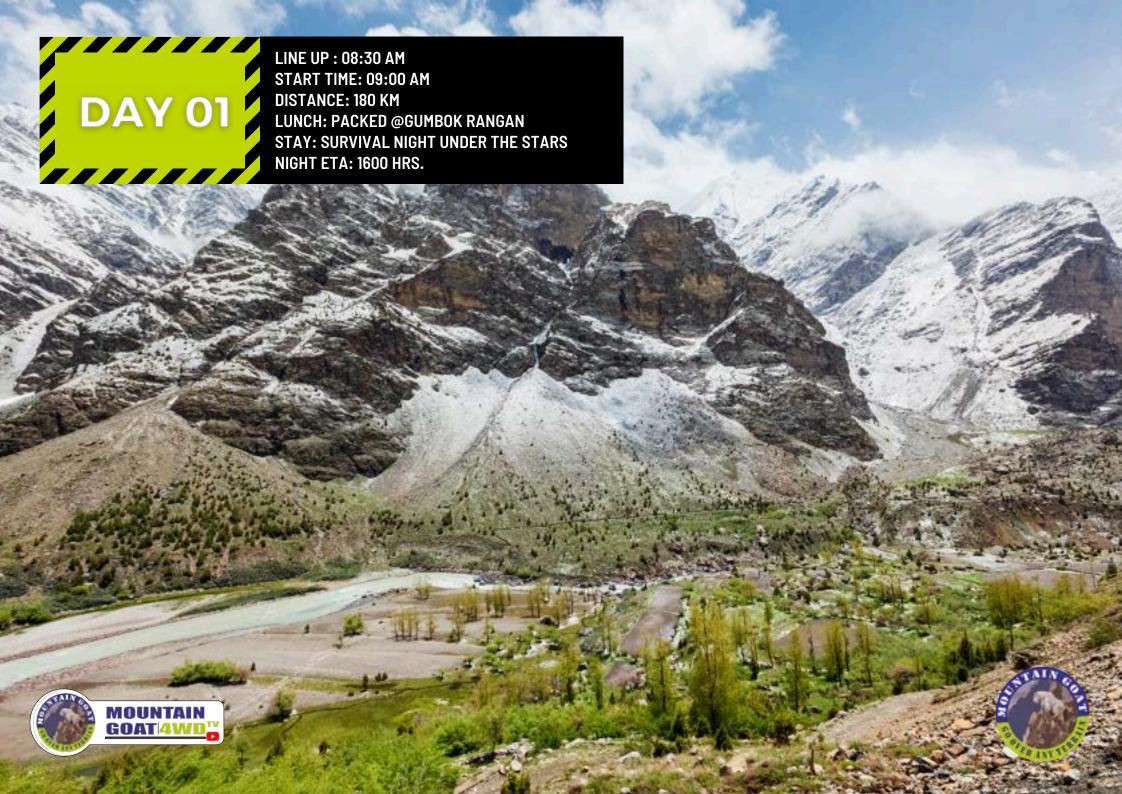

## TRANS HIMALAYAN ENDURANCE 4X4 DETAILS

| Date      | Start Place       | Destination                | Hotel All 4* Properties         | Km  | Description                                                                                                                  |  |
|-----------|-------------------|----------------------------|---------------------------------|-----|------------------------------------------------------------------------------------------------------------------------------|--|
| 14th June | Manali            | Manali                     | Anantmaya                       | 0   | 10:00 a.m. to 3:00 p.m. Registration Time 6:00 p.m. Mandatory Briefing (Conference Hall)  Disqualification on non-attendance |  |
| 15th June | Manali            | Purne                      | Survival Night/<br>Self Camping | 180 | Survival Night Self Camping at Gombo Ranjan                                                                                  |  |
| 16th June | Purne Phugtal     | Zanskar- Padam Leh         | Home Stay                       | 82  | Human Off Roading on foot to Phuktal Monastery                                                                               |  |
| 17th June | Monastery Zanskar | Local Leh                  | The Kaal                        | 464 | Hidden Off Roading Track to Leh                                                                                              |  |
| 18th June | Local Leh         | Local Leh                  | The Kaal                        | 0   | Stock up on supplies, re-fuelling and rest                                                                                   |  |
| 19th June | Leh               | Nubra via Turtuk Baltistan | Home Stay                       | 203 | Lunch at Turtuk Baltistan & Stay at Nubra                                                                                    |  |
| 20th June | Nubra             | Pangong                    | Camps                           | 318 | Hidden Track to Pangong                                                                                                      |  |
| 21st June | Pangong           | Hanle                      | Home Stay                       | 412 | Simultaneously cross 3 highest motorable passes in the world                                                                 |  |
| 22nd June | Hanle             | Tso Moriri                 | Camps                           | 159 | Extreme Off Road without GPS                                                                                                 |  |
| 23rd June | Tso Moriri        | Manali                     | Anantmaya                       | 405 | Endurance Run To Manali                                                                                                      |  |