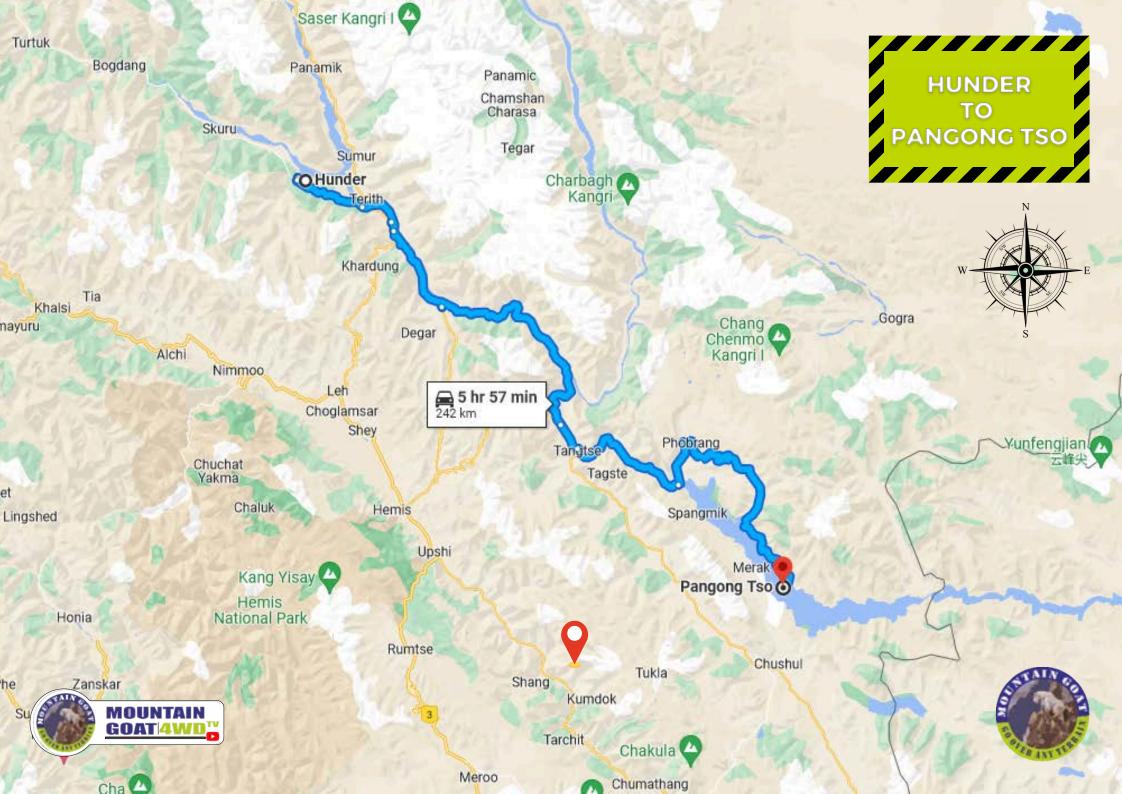

## TRANS HIMALAYAN ENDURANCE 4X4 DETAILS

| Date      | Start Place       | Destination                | Hotel All 4* Properties         | Km  | Description                                                                                                                  |  |
|-----------|-------------------|----------------------------|---------------------------------|-----|------------------------------------------------------------------------------------------------------------------------------|--|
| 14th June | Manali            | Manali                     | Anantmaya                       | 0   | 10:00 a.m. to 3:00 p.m. Registration Time 6:00 p.m. Mandatory Briefing (Conference Hall)  Disqualification on non-attendance |  |
| 15th June | Manali            | Purne                      | Survival Night/<br>Self Camping | 180 | Survival Night Self Camping at Gombo Ranjan                                                                                  |  |
| 16th June | Purne Phugtal     | Zanskar- Padam Leh         | Home Stay                       | 82  | Human Off Roading on foot to Phuktal Monastery                                                                               |  |
| 17th June | Monastery Zanskar | Local Leh                  | The Kaal                        | 464 | Hidden Off Roading Track to Leh                                                                                              |  |
| 18th June | Local Leh         | Local Leh                  | The Kaal                        | 0   | Stock up on supplies, re-fuelling and rest                                                                                   |  |
| 19th June | Leh               | Nubra via Turtuk Baltistan | Home Stay                       | 203 | Lunch at Turtuk Baltistan & Stay at Nubra                                                                                    |  |
| 20th June | Nubra             | Pangong                    | Camps                           | 318 | Hidden Track to Pangong                                                                                                      |  |
| 21st June | Pangong           | Hanle                      | Home Stay                       | 412 | Simultaneously cross 3 highest motorable passes in the world                                                                 |  |
| 22nd June | Hanle             | Tso Moriri                 | Camps                           | 159 | Extreme Off Road without GPS                                                                                                 |  |
| 23rd June | Tso Moriri        | Manali                     | Anantmaya                       | 405 | Endurance Run To Manali                                                                                                      |  |