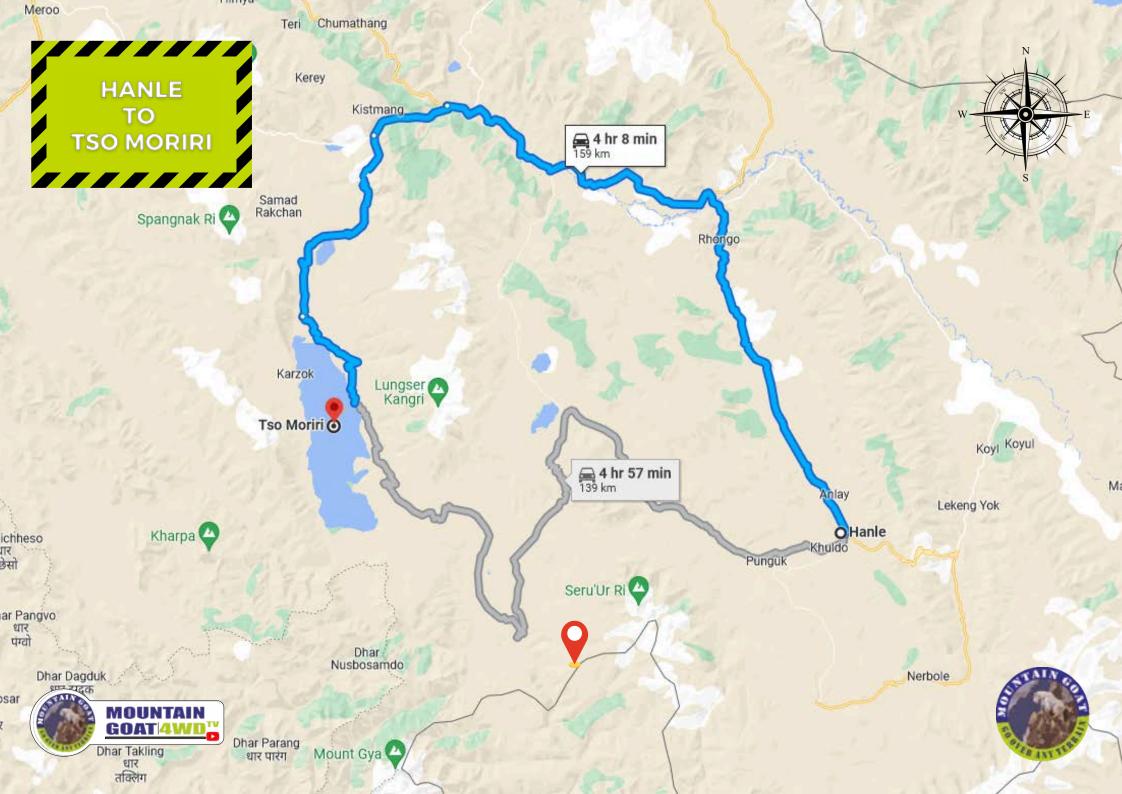

LINE UP - 08:00 AM START TIME: 08:30 AM DISTANCE: 159 KM LUNCH: PACKED STAY: CAMPS/HOTEL ETA: 1600 HRS.