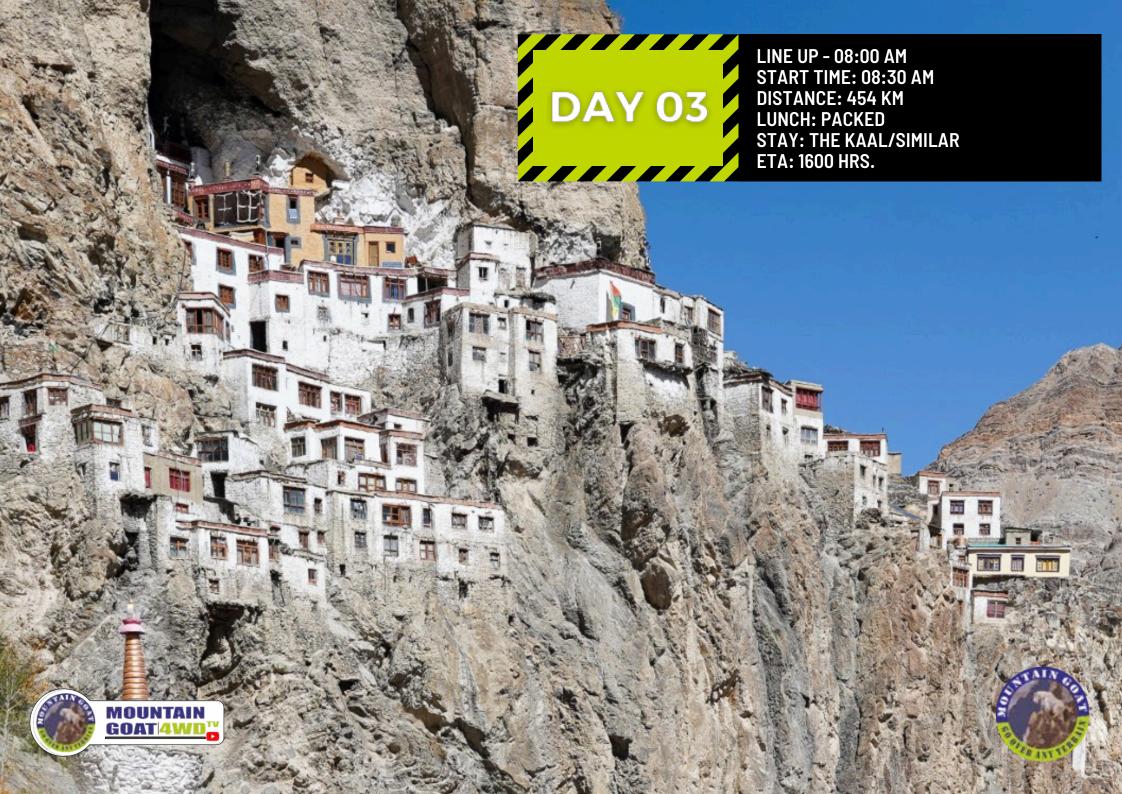

## TRANS HIMALAYAN ENDURANCE 4X4 DETAILS

| Date      | Start Place       | Destination                | Hotel All 4* Properties         | Km  | Description                                                                                                                  |  |
|-----------|-------------------|----------------------------|---------------------------------|-----|------------------------------------------------------------------------------------------------------------------------------|--|
| 14th June | Manali            | Manali                     | Anantmaya                       | 0   | 10:00 a.m. to 3:00 p.m. Registration Time 6:00 p.m. Mandatory Briefing (Conference Hall)  Disqualification on non-attendance |  |
| 15th June | Manali            | Purne                      | Survival Night/<br>Self Camping | 180 | Survival Night Self Camping at Gombo Ranjan                                                                                  |  |
| 16th June | Purne Phugtal     | Zanskar- Padam Leh         | Home Stay                       | 82  | Human Off Roading on foot to Phuktal Monastery                                                                               |  |
| 17th June | Monastery Zanskar | Local Leh                  | The Kaal                        | 464 | Hidden Off Roading Track to Leh                                                                                              |  |
| 18th June | Local Leh         | Local Leh                  | The Kaal                        | 0   | Stock up on supplies, re-fuelling and rest                                                                                   |  |
| 19th June | Leh               | Nubra via Turtuk Baltistan | Home Stay                       | 203 | Lunch at Turtuk Baltistan & Stay at Nubra                                                                                    |  |
| 20th June | Nubra             | Pangong                    | Camps                           | 318 | Hidden Track to Pangong                                                                                                      |  |
| 21st June | Pangong           | Hanle                      | Home Stay                       | 412 | Simultaneously cross 3 highest motorable passes in the world                                                                 |  |
| 22nd June | Hanle             | Tso Moriri                 | Camps                           | 159 | Extreme Off Road without GPS                                                                                                 |  |
| 23rd June | Tso Moriri        | Manali                     | Anantmaya                       | 405 | Endurance Run To Manali                                                                                                      |  |